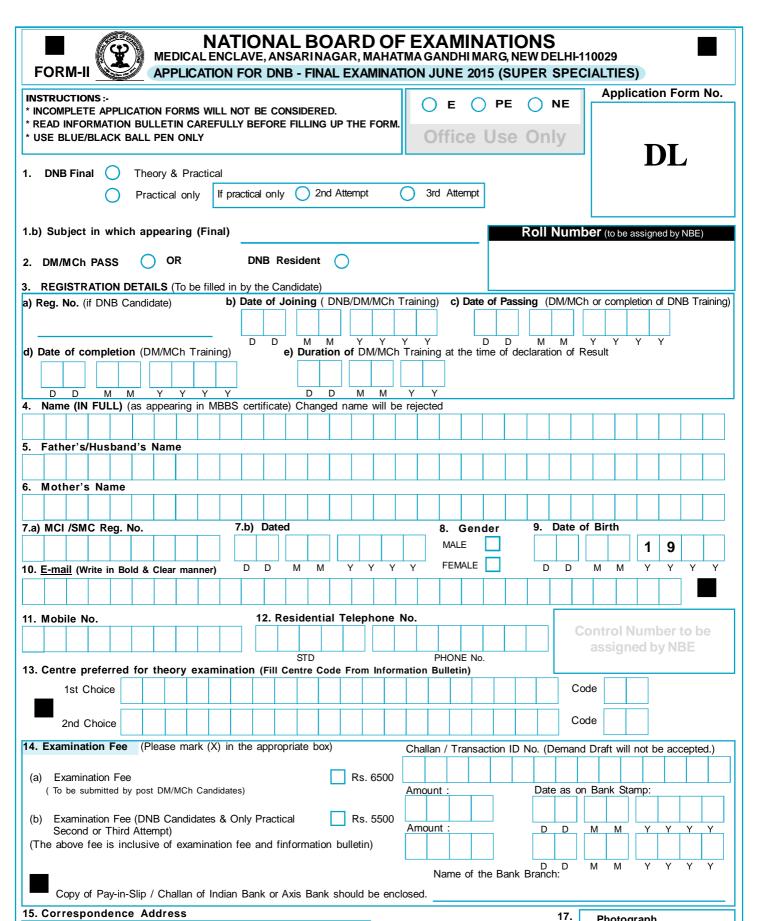

NATIONAL BOARD OF EXAMINATIONS
MEDICAL ENCLAVE, ANSARINAGAR, MAHATMA GANDHI MARG, NEW DELHI-110029

|  |  | ı |
|--|--|---|
|  |  |   |
|  |  |   |
|  |  |   |
|  |  |   |

P.T.O.

| FORM-I APPLICATION FOR DNB - FINAL EXAMINATION JUNE 2015 (SUPER SPECIALTIES)                                                                                                                                                            |                                                                                                                             |  |  |  |  |  |  |  |  |
|-----------------------------------------------------------------------------------------------------------------------------------------------------------------------------------------------------------------------------------------|-----------------------------------------------------------------------------------------------------------------------------|--|--|--|--|--|--|--|--|
| * INSTRUCTIONS:-  * INCOMPLETE APPLICATION FORMS WILL NOT BE CONSIDERED.  * READ INFORMATION BULLETIN CAREFULLY BEFORE FILLING UP THE FORM.  * DO NOT ATTACH ANY ENCLOSURES WITH THIS APPLICATION FORM.  * USE BLUE/BLACK BALL PEN ONLY | ffice Use Only                                                                                                              |  |  |  |  |  |  |  |  |
| DNB Final                                                                                                                                                                                                                               | ——————————————————————————————————————                                                                                      |  |  |  |  |  |  |  |  |
| ,                                                                                                                                                                                                                                       | d Attempt                                                                                                                   |  |  |  |  |  |  |  |  |
|                                                                                                                                                                                                                                         |                                                                                                                             |  |  |  |  |  |  |  |  |
| 1.b) Subject in which appearing (Final)                                                                                                                                                                                                 | Roll Number (to be assigned by NBE)                                                                                         |  |  |  |  |  |  |  |  |
| 2. DM/MCh PASS OR DNB Resident O                                                                                                                                                                                                        |                                                                                                                             |  |  |  |  |  |  |  |  |
| <ul> <li>3. REGISTRATION DETAILS (To be filled in by the Candidate)</li> <li>a) Reg. No. (if DNB Candidate)</li> <li>b) Date of Joining ( DNB/DM/MCh Training)</li> </ul>                                                               | g) c) Date of Passing (DM/MCh or completion of DNB Training)                                                                |  |  |  |  |  |  |  |  |
| a) Neg. No. (II DIND Calididate)                                                                                                                                                                                                        | g, o, said stratesing (similar a companier a single                                                                         |  |  |  |  |  |  |  |  |
| d) Date of completion (DM/MCh Training)  e) Duration of DM/MCh Training                                                                                                                                                                 | g at the time of declaration of Result                                                                                      |  |  |  |  |  |  |  |  |
|                                                                                                                                                                                                                                         |                                                                                                                             |  |  |  |  |  |  |  |  |
| D D M M Y Y Y Y D D M M Y Y Y A. Name (IN FULL) (as appearing in MBBS certificate) Changed name will be rejected                                                                                                                        |                                                                                                                             |  |  |  |  |  |  |  |  |
|                                                                                                                                                                                                                                         |                                                                                                                             |  |  |  |  |  |  |  |  |
| 5. Father's/Husband's Name                                                                                                                                                                                                              |                                                                                                                             |  |  |  |  |  |  |  |  |
| 6. Mother's Name                                                                                                                                                                                                                        |                                                                                                                             |  |  |  |  |  |  |  |  |
|                                                                                                                                                                                                                                         |                                                                                                                             |  |  |  |  |  |  |  |  |
| 7.a) MCI /SMC Reg. No. 7.b) Dated                                                                                                                                                                                                       | 8. Gender 9. Date of Birth                                                                                                  |  |  |  |  |  |  |  |  |
|                                                                                                                                                                                                                                         | MALE   1 9                                                                                                                  |  |  |  |  |  |  |  |  |
| 10. E-mail (Write in Bold & Clear manner) D D M M Y Y Y Y                                                                                                                                                                               | FEMALE D D M M Y Y Y Y                                                                                                      |  |  |  |  |  |  |  |  |
|                                                                                                                                                                                                                                         |                                                                                                                             |  |  |  |  |  |  |  |  |
| 11. Mobile No. 12. Residential Telephone No.                                                                                                                                                                                            | Control Number to be                                                                                                        |  |  |  |  |  |  |  |  |
| STD                                                                                                                                                                                                                                     | assigned by NBE                                                                                                             |  |  |  |  |  |  |  |  |
| 13. Centre preferred for theory examination (Fill Centre Code From Information E                                                                                                                                                        | Bulletin)                                                                                                                   |  |  |  |  |  |  |  |  |
| 1st Choice                                                                                                                                                                                                                              | Code                                                                                                                        |  |  |  |  |  |  |  |  |
| 2nd Choice                                                                                                                                                                                                                              | Code                                                                                                                        |  |  |  |  |  |  |  |  |
| 14. Examination Fee (Please mark (X) in the appropriate box) Challa                                                                                                                                                                     | n / Transaction ID No. (Demand Draft will not be accepted.)                                                                 |  |  |  |  |  |  |  |  |
| (a) Examination Fee Rs. 6500                                                                                                                                                                                                            |                                                                                                                             |  |  |  |  |  |  |  |  |
| ( To be submitted by post DM/MCh Candidates)  Amour                                                                                                                                                                                     | nt: Date as on Bank Stamp:                                                                                                  |  |  |  |  |  |  |  |  |
| (b) Examination Fee (DNB Candidates & Only Practical Second or Third Attempt)                                                                                                                                                           | nt: D D M M Y Y Y Y                                                                                                         |  |  |  |  |  |  |  |  |
| (The above fee is inclusive of examination fee and finformation bulletin)                                                                                                                                                               |                                                                                                                             |  |  |  |  |  |  |  |  |
|                                                                                                                                                                                                                                         | Name of the Bank Branch:                                                                                                    |  |  |  |  |  |  |  |  |
| Copy of Pay-in-Slip / Challan of Indian Bank or Axis Bank should be enclosed.  15. Correspondence Address                                                                                                                               |                                                                                                                             |  |  |  |  |  |  |  |  |
| 13. Correspondence Address                                                                                                                                                                                                              | 17. Photograph                                                                                                              |  |  |  |  |  |  |  |  |
| Name :                                                                                                                                                                                                                                  | 1. Paste here (do not pin or staple) a recent passport size photograph as per "INSTRUCTIONS FOR PHOTOGRAPHS" in Information |  |  |  |  |  |  |  |  |
|                                                                                                                                                                                                                                         | Bulletin. 2. The photograph should <b>NOT</b>                                                                               |  |  |  |  |  |  |  |  |
|                                                                                                                                                                                                                                         | exceed this box.  3. The photograph to be affixed here should NOT be attested.                                              |  |  |  |  |  |  |  |  |
| State :                                                                                                                                                                                                                                 | If the photograph is not clear, the application will be rejected.                                                           |  |  |  |  |  |  |  |  |
| Pin Code :                                                                                                                                                                                                                              |                                                                                                                             |  |  |  |  |  |  |  |  |

## 15. Correspondence Address Name ..... City : ...

Pin Code:

State:

16. Signature of the Candidate (within the box)

1. Paste here (do not pin or staple) as per "INSTRUCTIONS FOR PHOTOGRAPHS" in Information

Photograph

2. The photograph should  $\boldsymbol{NOT}$ exceed this box.

- 3. The photograph to be affixed here should be attested.
- 4. If the photograph is not clear, the application will be rejected.